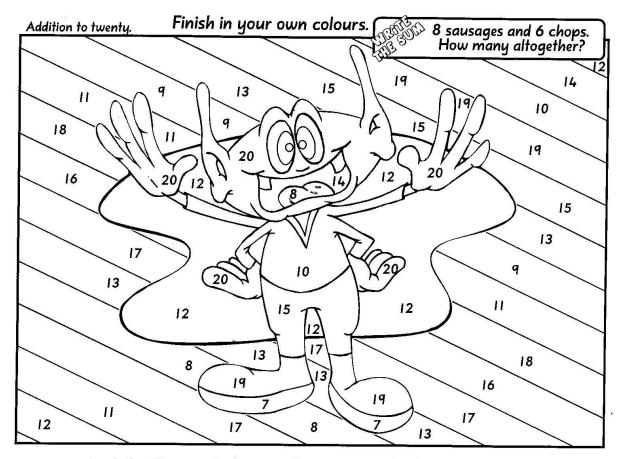

Look for the numbers more than once and colour the picture.

| 6+5=   | blue     | 3+6=   | green    |
|--------|----------|--------|----------|
| 2+5=   | pink     | 11+6=  | red      |
| 10+2=  | black    | 5+14=  | yellow   |
| 5+13=  | orange   | 1+5+4= | brown    |
| 9+4=   | green    | 8+0+0= | ) purple |
| 9+11=  | white    | 3+3+8= | rainbow  |
| 2+8+5= | ) yellow | 4+12=  | red      |