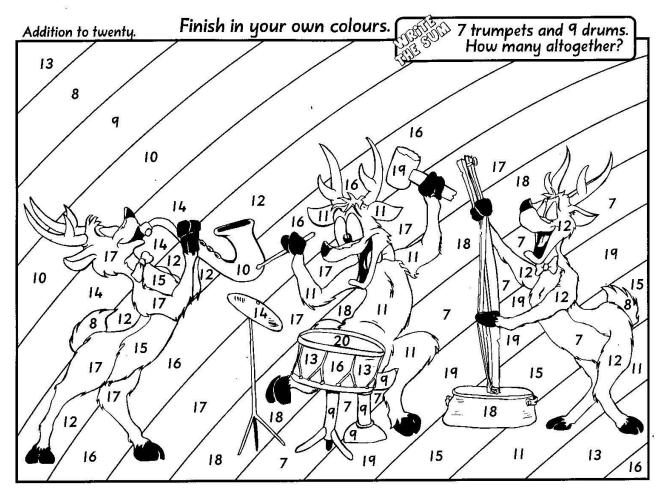

Look for the numbers more than once and colour the picture.

| )+4=18  | blue   | +2=19               | green   |
|---------|--------|---------------------|---------|
| )+2=20  | pink   | + 4= 17             | red     |
| )+6=18  | black  | +8=16               | yellow  |
| )+7=16  | orange | + 4=20              | brown   |
| )+0=19  | green  | +7=18               | purple  |
| )+4=19  | white  | + 9=15              | rainbow |
| )+10=20 | yellow | $\bigcirc + 0 = 20$ | red     |