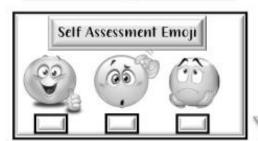

How I feel about my work

| Self     | Assessmen | t Emoji |
|----------|-----------|---------|
| 2        | (ab)      | (3)     |
| <b>U</b> | 100       |         |
| _~       |           |         |

Who What