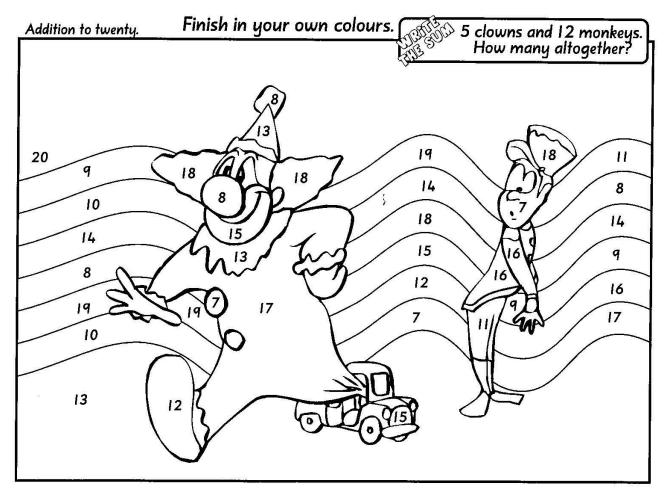

Look for the numbers more than once and colour the picture.

| 6+5=   | blue     | 3+6=   | green    |
|--------|----------|--------|----------|
| 2+5=   | pink     | 11+6=  | red      |
| 10+2=  | black    | 5+14=  | yellow   |
| 5+13=  | orange   | 1+5+4= | brown    |
| 9+4=   | green    | 8+0+0= | ) purple |
| 9+11=  | white    | 3+3+8= | rainbow  |
| 2+8+5= | ) yellow | 4+12=  | red      |