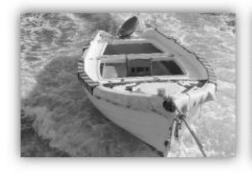

#### The white boat.....

Do your sentences have:

- □ Capital letters,
- full stops,
- spaces
- makes sense
- a subject
- □ a verb

Did you:

- use letter sounds to help you write words
- ☐ Hold your pencil the correct way