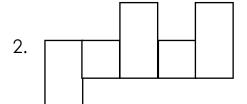

#### Wednesday - Phonics-oa

In your work book:

Write out your spelling list.

Solve these word boxes.

2.

3.

Unjumble these words.

Write out and complete the sentence using a word from the list