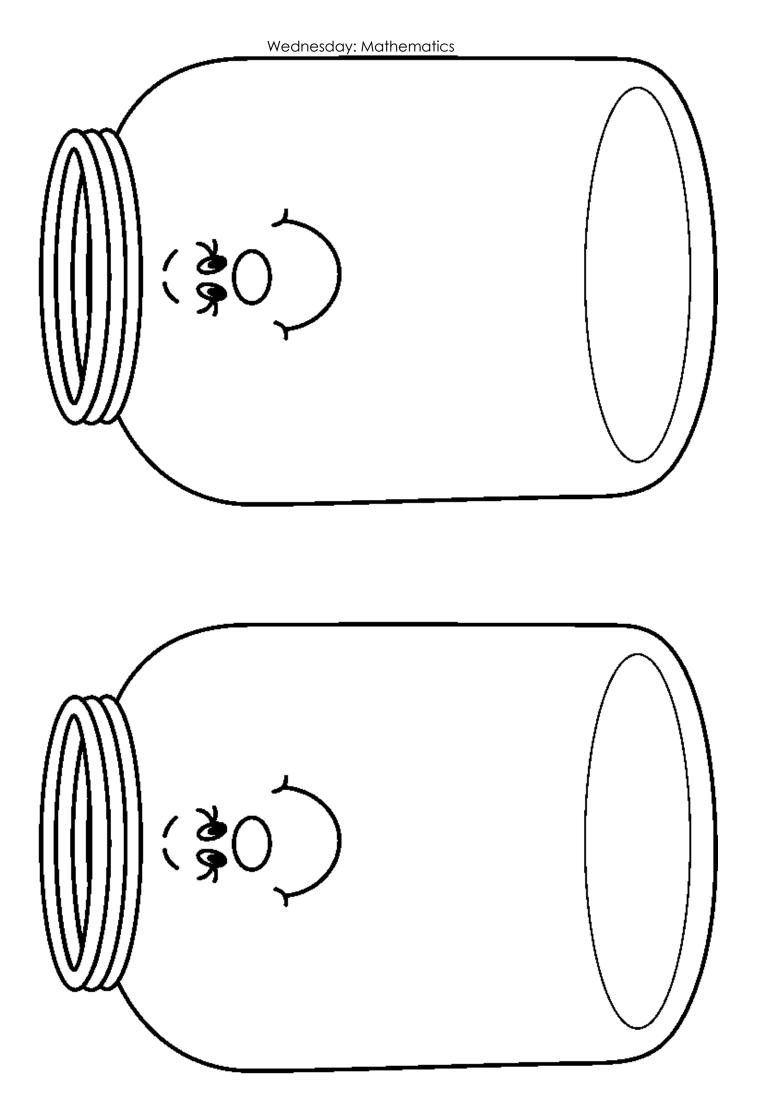

Make 2 jars of 2 lollies. How many lollies?

Make 2 jars of 8 Iollies. How many Iollies?

Make 2 jars of 4 lollies. How many lollies?

Make 2 jars of 10 lollies. How many lollies?

Make 2 jars of 5 Iollies. How many Iollies?

Make 2 jars of 6 Iollies. How many Iollies?

Make 2 jars of 9 Iollies. How many Iollies?

Make 2 jars of 7 Iollies. How many Iollies?

Make 2 jars of 3 lollies. How many lollies?