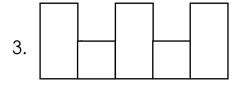

#### Wednesday - List Words-ch, tch

In your work book:

Write out your spelling list

Solve these word boxes.

Unjumble these words.

Write out and complete the sentence using a word from the list

8. I love my Mum and Dad so \_\_\_\_\_\_.