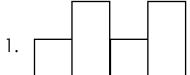

#### Wednesday - Phonics-oa

In your work book:

Write out your spelling list.

Solve these word boxes.

2.

3.

Unjumble these words.

Write out and complete the sentence using a word from the list