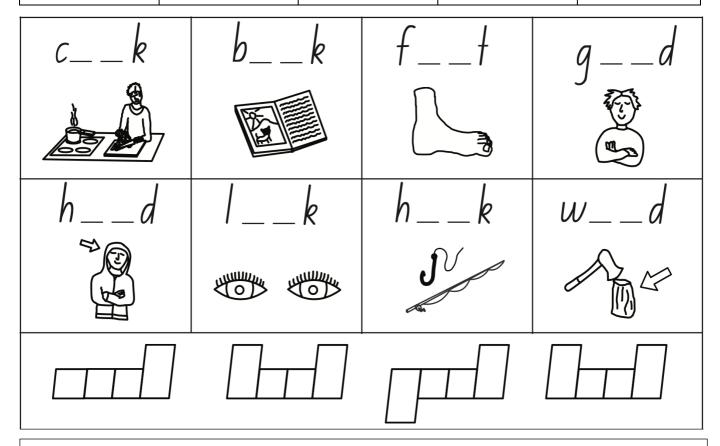

## LITERACY HOMEWORK

**Year 3B & 3/4W PHONICS - Term 2 - Week 4 - Due Thursday** Use the LOOK, COVER, WRITE and CHECK method to write your spelling words each night.

| Word | Monday | Tuesday | Wednesday | Thursday |
|------|--------|---------|-----------|----------|
| good |        |         |           |          |
| book |        |         |           |          |
| cook |        |         |           |          |
| look |        |         |           |          |
| foot |        |         |           |          |

Insert the missing word for each sentence.

- 1. I like to read my favourite \_\_\_\_\_in bed.
- 2. Can you help me \_\_\_\_\_ for my hat?
- 3. We had to chop the \_\_\_\_\_ for the fire.
- 4. We are going to \_\_\_\_\_ a yummy breakfast.
- 5. My \_\_\_\_\_ is so sore from walking.