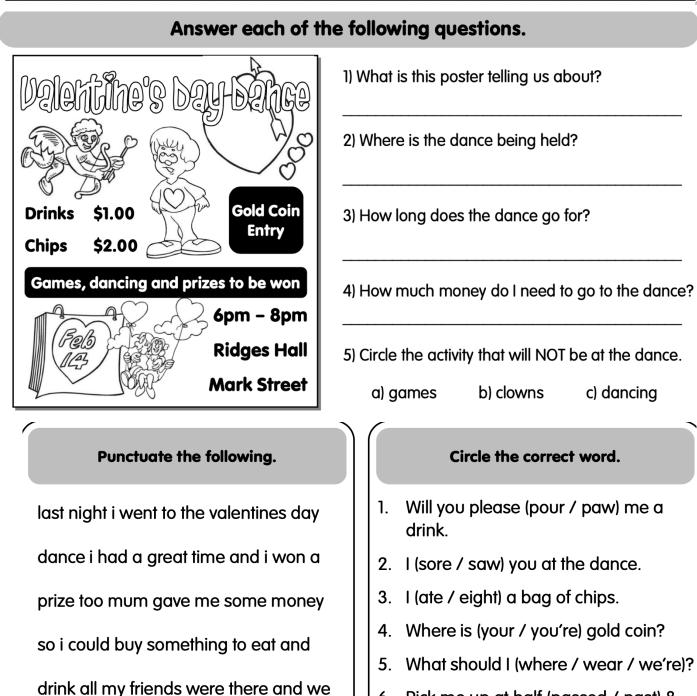

## YEAR 3 & 3/4W HOMEWORK MATHS TERM 2 /WEEK 1 - Due Thursday Read, cover, write, check your spelling list words.

Colour the bubble showing the correct answer.

Jack's football game is tomorrow. Today is Thursday.

Which of these is certain?

- Jack's team will win.
- It will rain during the game.
- Tomorrow is Friday.
- Jack trains on Wednesday.

| 200 + 60 + 3 = | ?      |       |     |  |
|----------------|--------|-------|-----|--|
| 200 603        | 20 063 | 2 603 | 263 |  |
| 0              | 0      | 0     | 0   |  |

How long is half an hour?

| 0 | 15 seconds |
|---|------------|
| 0 | 15 minutes |
| 0 | 30 seconds |
| 0 | 30 minutes |
| 0 | 50 minutes |
|   |            |

| 47 + 16 = ? |            |    |     |  |
|-------------|------------|----|-----|--|
| 53          | 62         | 63 | 513 |  |
| 0           | $\bigcirc$ | 0  | 0   |  |

Cassandra has 6 baskets with 5 eggs in each. How many eggs does she have all together?