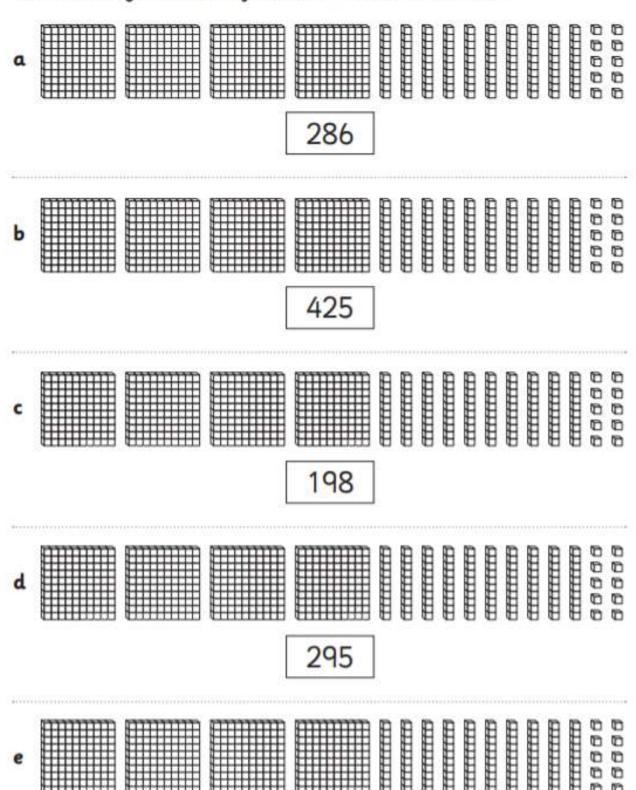

## Place value to 999 – matching numbers to amounts

1 Colour the right number of blocks to match the number.

331