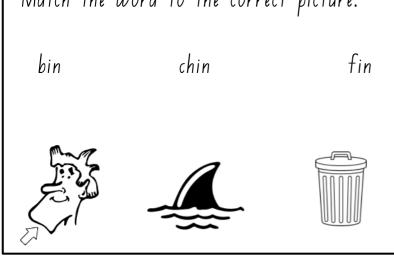

## Week 7 Due Thursday 11th March 2021

On the following page use the Look, Cover, Write, Check method to write your spelling words each night.

| 'in' family | Weekend | Monday | Tuesday | Wednesday |
|-------------|---------|--------|---------|-----------|
| bin         |         |        |         |           |
| tin         |         |        |         |           |
| fin         |         |        |         |           |
| din         |         |        |         |           |
| chin        |         |        |         |           |

| •  | te the sentence with a spelling word.  Make sure you put your rubbish in the |
|----|------------------------------------------------------------------------------|
| 2. | Dad opened the can of beans.                                                 |
| 3. | I tighten the strap on my bike helmet before I go                            |
|    | riding.                                                                      |
| 4. | Sharks have a dorsal                                                         |